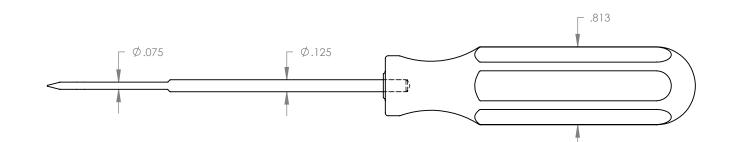

| UNLESS OTHERWISE SPECIFIED:<br>DIMENSIONS ARE IN INCHES                                                                                                                           |      |      |          | TOLERANCES:<br>X.XX= ±0.13                                 | ST                                             | RITOO        |      |
|-----------------------------------------------------------------------------------------------------------------------------------------------------------------------------------|------|------|----------|------------------------------------------------------------|------------------------------------------------|--------------|------|
|                                                                                                                                                                                   | NAME | SIGN | DATE     | X.XXX= ±0.015                                              |                                                |              |      |
| DRAWN                                                                                                                                                                             | A.T. |      | 12.06.19 | x.xxxx=-0.0015 The Global Source for Stainless Steel Tools |                                                |              |      |
| APPV'D                                                                                                                                                                            |      |      |          |                                                            |                                                |              |      |
| MATERIAL:<br>SHAFT: 465 MAGNETIC S.S.<br>HANDLE: 316 NON-MAGNETIC S.S.                                                                                                            |      |      |          |                                                            | 11TLE:<br>45° PICK with STAINLESS STEEL HANDLE |              |      |
| THIS DRAWING IS THE PROPERTY OF STERITOOL, INC. ANY<br>REPRODUCTIONS OR MODIFICATIONS OF THIS DRAWING OR<br>ITS CONTENTS WITHOUT THE CONSENT OF STERITOOL, INC. IS<br>PROHIBITED. |      |      |          |                                                            | ART NO. 40011 REV                              |              | REV: |
|                                                                                                                                                                                   |      |      |          |                                                            | SCALE 1:1                                      | SHEET 1 OF 1 | A    |