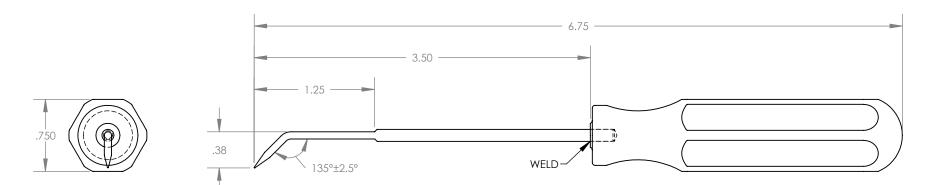

| UNLESS OTHERWISE SPECIFIED:<br>DIMENSIONS ARE IN INCHES                                                                                                                           |      |      |          | TOLERANCES:<br>X.XX= ±0.13                                 | ST                                             | RITOO        |      |
|-----------------------------------------------------------------------------------------------------------------------------------------------------------------------------------|------|------|----------|------------------------------------------------------------|------------------------------------------------|--------------|------|
|                                                                                                                                                                                   | NAME | SIGN | DATE     | X.XXX= ±0.015                                              |                                                |              |      |
| DRAWN                                                                                                                                                                             | A.T. |      | 12.06.19 | x.xxxx=-0.0015 The Global Source for Stainless Steel Tools |                                                |              |      |
| APPV'D                                                                                                                                                                            |      |      |          |                                                            |                                                |              |      |
| MATERIAL:<br>SHAFT: 465 MAGNETIC S.S.<br>HANDLE: 316 NON-MAGNETIC S.S.                                                                                                            |      |      |          |                                                            | 11TLE:<br>45° PICK with STAINLESS STEEL HANDLE |              |      |
| THIS DRAWING IS THE PROPERTY OF STERITOOL, INC. ANY<br>REPRODUCTIONS OR MODIFICATIONS OF THIS DRAWING OR<br>ITS CONTENTS WITHOUT THE CONSENT OF STERITOOL, INC. IS<br>PROHIBITED. |      |      |          |                                                            | ART NO. 40011 REV                              |              | REV: |
|                                                                                                                                                                                   |      |      |          |                                                            | SCALE 1:1                                      | SHEET 1 OF 1 | A    |